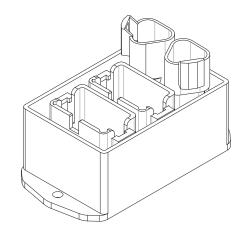

## J1939 Bus Splitter

This CAN bus splitter provides a cost effective and space efficient way of connecting multiple devices to the J1939 CAN bus. This module reduces cost by eliminating Y adapters and extra harnesses typically used to provide additional connections to the bus.

## **PRODUCT FEATURES**

- · Reduces bus harnessing
- Reduces actual and production costs
- Reduces bus connections increasing quality & durability
- Eases troubleshooting of harnesses
- Potted for a true IP67 rating
- Operating & storage temp rating -45°C to +85°C
- 2 x DT04-3P Deutsch Connectors
  - 6 x Gold Plated Pins
  - 2 x W3P-J1939 Blue Wedge Locks
  - 2 x DTF15-12PA 12 pin Deutsch Connectors
- Rugged ABS Housing Enclosure