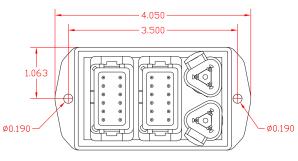

## **PRODUCT FEATURES**

- · Reduces bus harnessing
- Reduces actual and production costs
- Reduces bus connections increasing quality & durability
- Eases troubleshooting of harnesses
- Potted for a true IP67 rating
- Operating & storage temp rating -45°C to +85°C
- 2 x DT04-3P Deutsch Connectors
  - 6 x Gold Plated Pins
  - 2 x W3P-J1939 Blue Wedge Locks
  - 2 x DTF15-12PA 12 pin Deutsch Connectors
- Rugged ABS Housing Enclosure

| 99-0120 | DT04-3P | DT04-3P | DTF15-12PA | DTF15-12PA |
|---------|---------|---------|------------|------------|
|         | J1      | J2      | J3         | J4         |
| CAN HI  | А       | А       | 2,5,8,11   | 2,5,8,11   |
| CAN LO  | В       | В       | 1,6,7,12   | 1,6,7,12   |
| GND     | С       | С       | 3,4,9,10   | 3,4,9,10   |